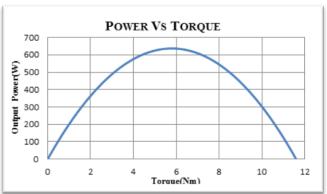

| Sun-Planetary                  |
| Gear Ratio                          | 1:5                            |
| Hub - RPM                           | 300 RPM                        |
| Hub - Rated Torque                  | 16 Nm                          |
| Brake Mounting                      | Disc Brake PCD 48mm M5-0.8 x 8 |
|                                     | Nos                            |
| Installation Width                  | 135 mm                         |
| Hub Diameter                        | 180 mm                         |
| Spoke Specification                 | 36H x 12 G                     |
| Cable                               | Through Shaft (Right Side)     |
| Finish                              | Black Powder Coated / Chrome   |



# **Performance Curves**













## **Dimensions**





### **Contact Information**

#### **Registered Office:**

Megh Neel Renewable Power Systems Private Limited, 2/19, Elite Avenue,
Near Shivaram Nagar, Ganapathy,
Coimbatore – 641006

Mobile: +91-98410 79631 (Navin), +91-7708066207 (Sales)

Land Line: +91-422-2565413 Email: sales@meghneel.co.in Web: www.meghneel.co.in

### **Intellectual Property Rights**

The information shared in this document is protected by Intellectual Property Rights and the receiving party shall refrain from disclosing, reproducing, summarizing and/or distributing Confidential Information and confidential materials obtained either directly or indirectly, in writing, orally, by inspection of tangible objects (including, without limitation, documents, prototypes, samples, media, document