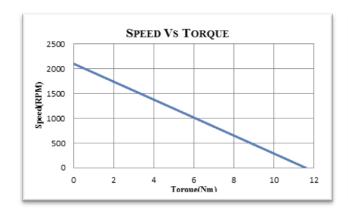

| Sun-Planetary                  |
| Gear Ratio                          | 1:5                            |
| Hub - RPM                           | 300 RPM                        |
| Hub - Rated Torque                  | 16 Nm                          |
| Brake Mounting                      | Disc Brake PCD 48mm M5-0.8 x 8 |
|                                     | Nos                            |
| Installation Width                  | 135 mm                         |
| Hub Diameter                        | 180 mm                         |
| Spoke Specification                 | 36H x 12 G                     |
| Cable                               | Through Shaft (Right Side)     |
| Finish                              | Black Powder Coated / Chrome   |



# **Performance Curves**













## **Dimensions**





### **Contact Information**

#### **Registered Office:**

Megh Neel Renewable Power Systems Private Limited, 2/19, Elite Avenue,
Near Shivaram Nagar, Ganapathy,
Coimbatore – 641006

Mobile: +91-98410 79631 (Navin), +91-7708066207 (Sales)

Land Line: +91-422-2565413 Email: sales@meghneel.co.in Web: www.meghneel.co.in

### **Intellectual Property Rights**

The information shared in this document is protected by Intellectual Property Rights and the receiving party shall refrain from disclosing, reproducing, summarizing and/or distributing Confidential Information and confidential materials obtained either directly or indirectly, in writing, orally, by inspection of tangible objects (including, without limitation, documents, prototypes, samples, media, documentat