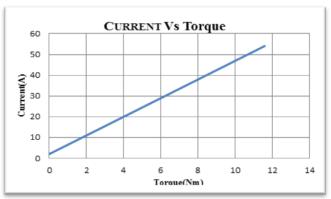

| Sun-Planetary                  |
| Gear Ratio                          | 1:5                            |
| Hub - RPM                           | 300 RPM                        |
| Hub - Rated Torque                  | 16 Nm                          |
| Brake Mounting                      | Disc Brake PCD 48mm M5-0.8 x 8 |
|                                     | Nos                            |
| Installation Width                  | 135 mm                         |
| Hub Diameter                        | 180 mm                         |
| Spoke Specification                 | 36H x 12 G                     |
| Cable                               | Through Shaft (Right Side)     |
| Finish                              | Black Powder Coated / Chrome   |



# **Performance Curves**













## **Dimensions**





### **Contact Information**

#### **Registered Office:**

Megh Neel Renewable Power Systems Private Limited, 2/19, Elite Avenue,
Near Shivaram Nagar, Ganapathy,
Coimbatore – 641006

Mobile: +91-98410 79631 (Navin), +91-7708066207 (Sales)

Land Line: +91-422-2565413 Email: sales@meghneel.co.in Web: www.meghneel.co.in

### **Intellectual Property Rights**

The information shared in this document is protected by Intellectual Property Rights and the receiving party shall refrain from disclosing, reproducing, summarizing and/or distributing Confidential Information and confidential materials obtained either directly or indirectly, in writing, orally, by inspection of tangible objects (including, without limitation, documents, prototypes, samples, media, documentatio