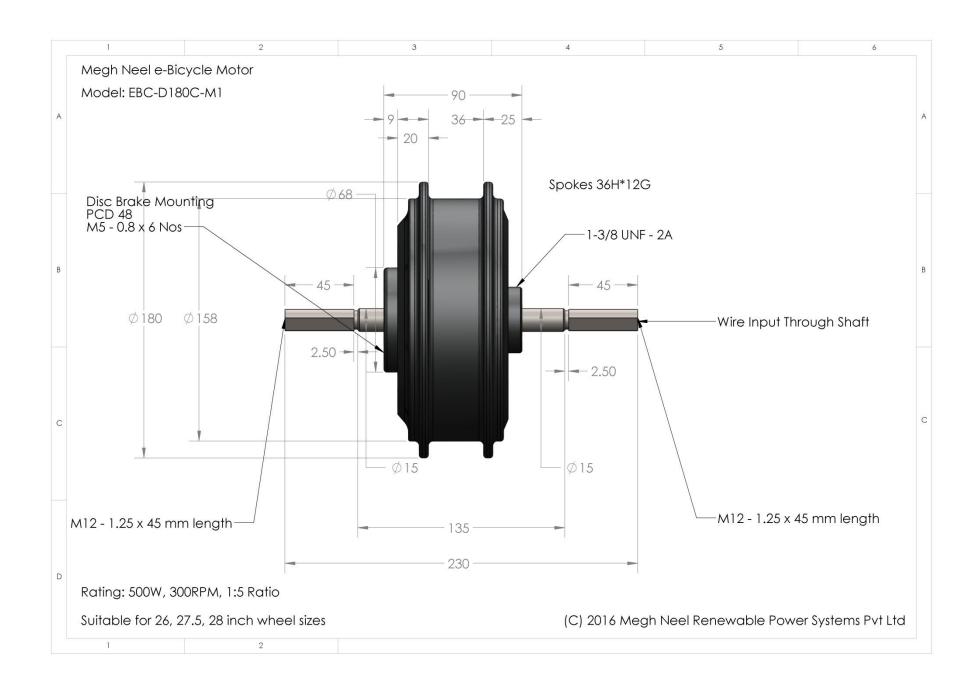

## **Dimensions**

## **Specifications**

| Parameter                           | Value                          |
|-------------------------------------|--------------------------------|
| Rated Voltage                       | 24/36/48 VDC                   |
| Rated Current                       | 20.8/13.8/10.5 A               |
| Rated Power (Output)                | Up to 500 Watts                |
| Rated Speed of internal motor (RPM) | 1500 RPM                       |
| Rated Torque of internal motor (Nm) | 3.2 Nm                         |
| Peak Torque of internal motor (Nm)  | 8                              |
| Peak Current (A)                    | 30 A                           |
| Variable Speed Range                | 0-1500 RPM                     |
| Rotor Inertia                       | 0.00471 Kg m <sup>2</sup>      |
| Gear Type                           | Sun-Planetary                  |
| Gear Ratio                          | 1:5                            |
| Hub - RPM                           | 300 RPM                        |
| Hub - Rated Torque                  | 16 Nm                          |
| Brake Mounting                      | Disc Brake PCD 48mm M5-0.8 x 8 |
|                                     | Nos                            |
| Installation Width                  | 135 mm                         |
| Hub Diameter                        | 180 mm                         |
| Spoke Specification                 | 36H x 12 G                     |
| Cable                               | Through Shaft (Right Side)     |
| Finish                              | Black Powder Coated / Chrome   |