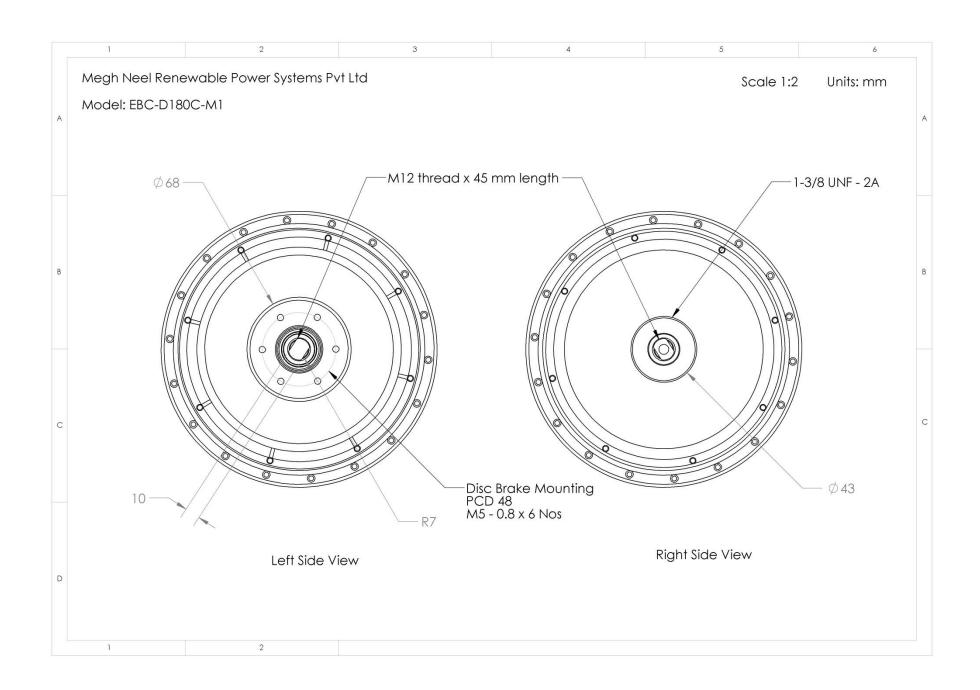

## **Dimensions**

## **Specifications**

| Parameter                           | Value                          |
|-------------------------------------|--------------------------------|
| Rated Voltage                       | 24/36/48 VDC                   |
| Rated Current                       | 20.8/13.8/10.5 A               |
| Rated Power (Output)                | Up to 500 Watts                |
| Rated Speed of internal motor (RPM) | 1500 RPM                       |
| Rated Torque of internal motor (Nm) | 3.2 Nm                         |
| Peak Torque of internal motor (Nm)  | 8                              |
| Peak Current (A)                    | 30 A                           |
| Variable Speed Range                | 0-1500 RPM                     |
| Rotor Inertia                       | 0.00471 Kg m <sup>2</sup>      |
| Gear Type                           | Sun-Planetary                  |
| Gear Ratio                          | 1:5                            |
| Hub - RPM                           | 300 RPM                        |
| Hub - Rated Torque                  | 16 Nm                          |
| Brake Mounting                      | Disc Brake PCD 48mm M5-0.8 x 8 |
|                                     | Nos                            |
| Installation Width                  | 135 mm                         |
| Hub Diameter                        | 180 mm                         |
| Spoke Specification                 | 36H x 12 G                     |
| Cable                               | Through Shaft (Right Side)     |
| Finish                              | Black Powder Coated / Chrome   |