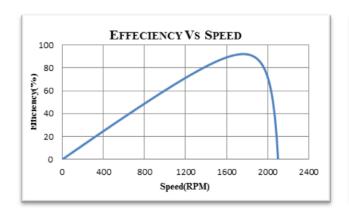

| Sun-Planetary                  |
| Gear Ratio                          | 1:5                            |
| Hub - RPM                           | 300 RPM                        |
| Hub - Rated Torque                  | 16 Nm                          |
| Brake Mounting                      | Disc Brake PCD 48mm M5-0.8 x 8 |
|                                     | Nos                            |
| Installation Width                  | 135 mm                         |
| Hub Diameter                        | 180 mm                         |
| Spoke Specification                 | 36H x 12 G                     |
| Cable                               | Through Shaft (Right Side)     |
| Finish                              | Black Powder Coated / Chrome   |



# **Performance Curves**













## **Dimensions**





### **Contact Information**

#### **Registered Office:**

Megh Neel Renewable Power Systems Private Limited, 2/19, Elite Avenue,
Near Shivaram Nagar, Ganapathy,
Coimbatore – 641006

Mobile: +91-98410 79631 (Navin), +91-7708066207 (Sales)

Land Line: +91-422-2565413 Email: sales@meghneel.co.in Web: www.meghneel.co.in

### **Intellectual Property Rights**

The information shared in this document is protected by Intellectual Property Rights and the receiving party shall refrain from disclosing, reproducing, summarizing and/or distributing Confidential Information and confidential materials obtained either directly or indirectly, in writing, orally, by inspection of tangible objects (including, without limitation, documents, prototypes, samples, media, docume